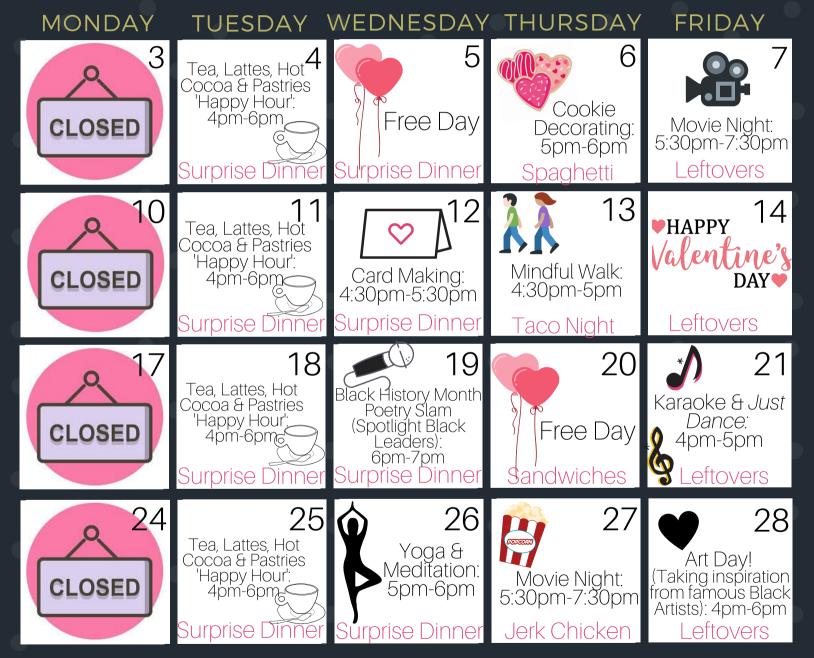

## EDGEWOOD

DROP-IN CENTER SOUTH

rwary 2020 Calend

AGES 18-25

Open: Tuesday-Friday , 3:30pm-8pm 604 Price Avenue Suite A. RWC, CA 94063 Contact: (650) 517-8211 dicsouth@edgewood.org

## EDGEWOOD DROP-IN CENTER SOUTH

ebruary 2020 Newsle

Open: Tuesday-Friday, 3:30pm-8pm • 604 Price Avenue Suite A. RWC, CA 94063

- AGES 18-25 ! • Contact: (650) 517-8211 , dicsouth@edgewood.org

**February is Black History Month! Celebrate Black Excellence this month** and every month.

Every Tuesday from 4pm-6pm, we have a Drop-In Center 'Happy Hour' where we serve Tea. Lattes. Hot Cocoa & Pastries !

Come join us for some holiday festivites, such as card making and decorating cookies!

**REMINDER:** FOR THE MONTH OF FEBRUARY. WE WILL BE CLOSED EVERY MONDAY! & TUESDAY - FRIDAY OUR HOURS ARE 3:30PM-8PM